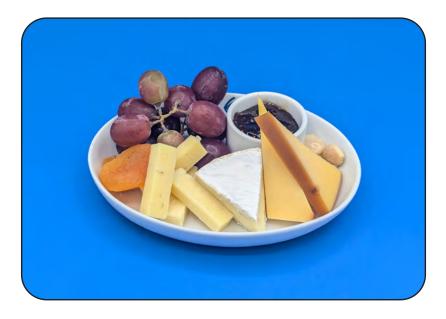

## **Cheese and Fruit Plate**

Baby Eiffel Camembert, Beemster's smoked Gouda and Irish cheddar, with grapes, Marcona almonds, dried apricots, and fig compote

WIMS# 30294 Allergens: Milk, Tree Nuts (Almonds)