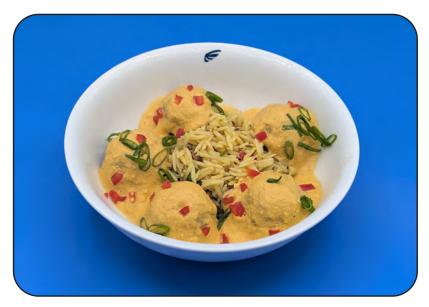

## **Pan Asian Meatballs**

Plant based Meatballs with vegetable basmati rice (carrot, red peppers, onions, peas) and coconut curry masala sauce

WIMS# 30192 Allergens: Soy, Sesame, Tree Nut (Cashew, Coconut), Wheat