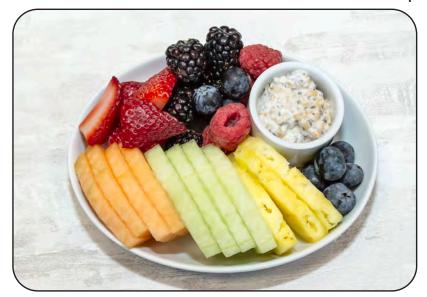

## **Fresh Seasonal Fruit Plate**

Fresh sliced cantaloupe, honeydew and pineapple with mixed berries and coconut chia oatmeal pudding

WIMS# 35071 Allergens: Tree Nuts (Coconut)

| Nutrition  1 servings per container Serving size | 1 plate (206 g |
|--------------------------------------------------|----------------|
| Amount per serving<br>Calories                   | 160            |
|                                                  | % Daily Value  |
| Total Fat 3.5g                                   | 49             |
| Saturated Fat 2g                                 | 99             |
| Trans Fat 0g                                     |                |
| Cholesterol 0mg                                  | 09             |
| Sodium 10mg                                      | 19             |
| Total Carbohydrate 32g                           | 129            |
| Dietary Fiber 6g                                 | 20%            |
| Total Sugars 22g                                 |                |
| Protein 2g                                       |                |
| Vitamin D 0.00mcg                                | 09             |
| Calcium 31mg                                     | 39             |
| Iron 1mg                                         | 69             |
| Potassium 330mg                                  | 79             |