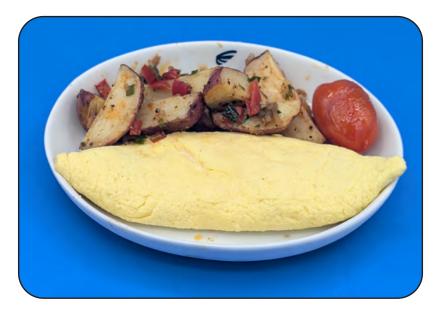

## **Three Cheese Omelet**

Three cheese rolled omelet with Swiss, Monterey jack and cheddar cheeses, served with red bliss potatoes with pearl onions, parsley and scallions, and a grape tomato

| Three Cheese Omelet w/ Red Bliss Potatoes                                                                                                                                 |                |
|---------------------------------------------------------------------------------------------------------------------------------------------------------------------------|----------------|
| Nutrition                                                                                                                                                                 | Facts          |
| 1 servings per container<br>Serving size                                                                                                                                  | 1 meal (231 g) |
| Amount per serving<br>Calories                                                                                                                                            | 390            |
|                                                                                                                                                                           | % Daily Value* |
| Total Fat 30g                                                                                                                                                             | 38%            |
| Saturated Fat 13g                                                                                                                                                         | 66%            |
| Trans Fat 0g                                                                                                                                                              |                |
| Cholesterol 350mg                                                                                                                                                         | 117%           |
| Sodium 570mg                                                                                                                                                              | 25%            |
| Total Carbohydrate 16g                                                                                                                                                    | 6%             |
| Dietary Fiber 1g                                                                                                                                                          | 4%             |
| Total Sugars 2g                                                                                                                                                           |                |
| Protein 17g                                                                                                                                                               |                |
| Vitamin D 0.10mcg                                                                                                                                                         | 0%             |
| Calcium 244mg                                                                                                                                                             | 21%            |
| Iron 3.1mg                                                                                                                                                                | 19%            |
| Potassium 480mg                                                                                                                                                           | 12%            |
| * The % Daily Value (DV) tells you how much a nutrient in<br>a serving of food contributes to a daily diet. 2,000 calories<br>a day is used for general nutrition advice. |                |