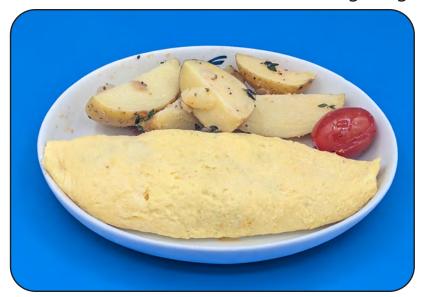

## **Tomato-Feta Omelet**

Hand rolled omelet with Feta cheese, roasted tomatoes, onions, chives and lemon zest, served with fingerling breakfast potatoes

WIMS# 30211 Allergens: Egg, Milk, Wheat

| Greek Omelet w/ Fingerling Potatoes      |               |
|------------------------------------------|---------------|
| Nutrition                                | <b>Facts</b>  |
| 1 servings per container<br>Serving size | 1 meal (202 g |
| Amount per serving<br>Calories           | 330           |
|                                          | % Daily Value |
| Total Fat 23g                            | 30%           |
| Saturated Fat 9g                         | 46%           |
| Trans Fat 0g                             |               |
| Cholesterol 280mg                        | 93%           |
| Sodium 590mg                             | 25%           |
| Total Carbohydrate 18g                   | 6%            |
| Dietary Fiber 1g                         | 4%            |
| Total Sugars 3g                          |               |
| Protein 11g                              |               |
| Vitamin D 0.06mcg                        | 0%            |
| Calcium 118mg                            | 10%           |
| Iron 2.4mg                               | 15%           |
|                                          | 13%           |