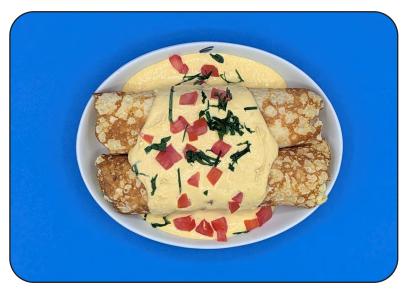

## **Breakfast Crepes**

Savory breakfast crepes stuffed with ham and Gruyere cheese and topped with Hollandaise sauce

WIMS# 32003 Allergens: Egg, Milk, Soy, Wheat

| Breakfast Crepes                                                                                                                                                          |                |
|---------------------------------------------------------------------------------------------------------------------------------------------------------------------------|----------------|
| Nutrition                                                                                                                                                                 | Facts          |
| 1 servings per container<br><b>Serving size</b>                                                                                                                           | 1 meal (255 g) |
| Amount per serving<br>Calories                                                                                                                                            | 1010           |
|                                                                                                                                                                           | % Daily Value* |
| Total Fat 77g                                                                                                                                                             | 99%            |
| Saturated Fat 40g                                                                                                                                                         | 198%           |
| Trans Fat 0g                                                                                                                                                              |                |
| Cholesterol 1050mg                                                                                                                                                        | 350%           |
| Sodium 2110mg                                                                                                                                                             | 92%            |
| Total Carbohydrate 28g                                                                                                                                                    | 10%            |
| Dietary Fiber 0g                                                                                                                                                          | 0%             |
| Total Sugars 5g                                                                                                                                                           |                |
| Protein 47g                                                                                                                                                               |                |
| Vitamin D 0.00mcg                                                                                                                                                         | 0%             |
| Calcium 403mg                                                                                                                                                             | 33%            |
| Iron 4.1mg                                                                                                                                                                | 25%            |
| Potassium 530mg                                                                                                                                                           | 13%            |
| * The % Daily Value (DV) tells you how much a nutrient in<br>a serving of food contributes to a daily diet. 2,000 calories<br>a day is used for general nutrition advice. |                |