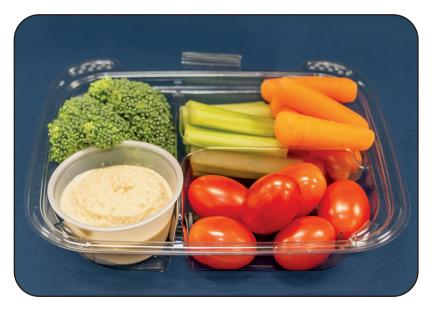

## Fresh Vegetable Crudités

Carrots, celery, broccoli, grape tomatoes with a classic hummus dip

| Fresh Cut Vegetables And Hummus                                                                                                                      |                |
|------------------------------------------------------------------------------------------------------------------------------------------------------|----------------|
| Nutrition Facts  1 servings per container Serving size 1 container (213 g)                                                                           |                |
| Amount per serving<br>Calories                                                                                                                       | 200            |
| % E                                                                                                                                                  | aily Value     |
| Total Fat 14g                                                                                                                                        | 18%            |
| Saturated Fat 1g                                                                                                                                     | 5%             |
| Trans Fat 0g                                                                                                                                         |                |
| Cholesterol 0mg                                                                                                                                      | 0%             |
| Sodium 250mg                                                                                                                                         | 11%            |
| Total carbohydrates 18g                                                                                                                              | 6%             |
| Dietary fiber 7g                                                                                                                                     | 25%            |
| Total Sugars 6g                                                                                                                                      |                |
| Includes 0g Added Sugars                                                                                                                             | 0%             |
| Protein 6g                                                                                                                                           |                |
| Vitamin D 0mcg                                                                                                                                       | 0%             |
| Calcium 80mg                                                                                                                                         | 6%             |
| Iron 2mg                                                                                                                                             | 15%            |
| Potassium 0mg                                                                                                                                        | 0%             |
| * The % Daily Value (DV) tells you how much a n<br>a serving of food contributes to a daily diet. 2,0<br>a day is used for general nutrition advice. |                |
| © 2020                                                                                                                                               | MenuTrinfo, LL |