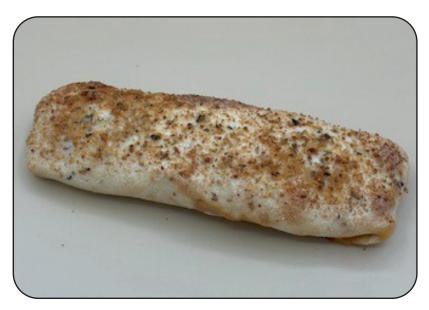

## **Deluxe Stromboli**

Hand rolled Leonetti's stromboli with pepperoni, sausage, peppers, onions, mozzarella, provolone and parmesan cheeses in a golden crust

WIMS# 28016 Allergens: egg, soy, milk, wheat