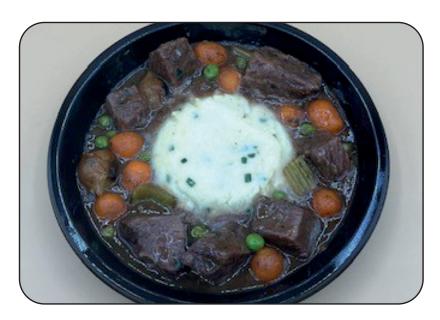

## **Beef Burgundy**

Slow braised beef with carrots, pearl onions, celery, peas, chive mashed potatoes, and red wine sauce.

WIMS #: 26590 Allergens: milk

| Nutrition 1  1 servings per container |                |
|---------------------------------------|----------------|
| Serving size 1                        | meal (340 g    |
| Amount per serving<br>Calories        | 790            |
|                                       | % Daily Value  |
| Total Fat 48g                         | 62%            |
| Saturated Fat 22g                     | 110%           |
| Trans Fat 0g                          |                |
| Cholesterol 165mg                     | 55%            |
| Sodium 1910mg                         | 83%            |
| Total Carbohydrate 49g                | 18%            |
| Dietary Fiber 4g                      | 14%            |
| Total Sugars 7g                       |                |
| Includes 1g Added Sug                 | ars <b>2</b> % |
| Protein 36g                           |                |
| Vitamin D 0mcg                        | 0%             |
| Calcium 72mg                          | 6%             |
| Iron 5mg                              | 30%            |
| Potassium 910mg                       | 19%            |