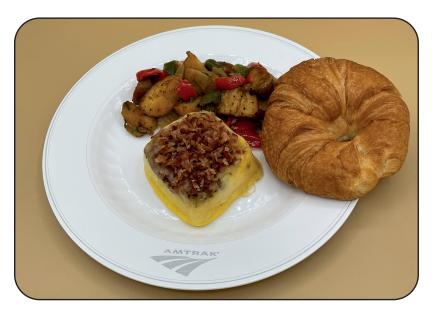

## Bacon, Egg & Cheese Souffle

Egg square made with cage-free eggs, uncured ham and bacon, and white cheddar, Monterey jack and Gruyére cheeses. Served with roasted red bliss and golden potatoes and a croissant.