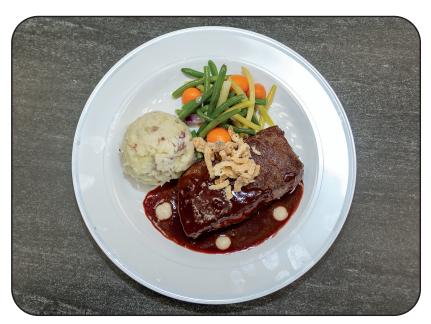

## **Amtrak Signature Flat Iron Steak**

Grill-seared flat iron steak with rustic mashed redskin potatoes, mixed vegetables and port wine sauce

WIMS# 26525

Allergens: milk, soy, wheat

| Flat Iron Steak with Sauce and Sides                                                                                                         |               |
|----------------------------------------------------------------------------------------------------------------------------------------------|---------------|
| Nutrition F                                                                                                                                  | acts          |
| 1 servings per container<br>Serving size 1 m                                                                                                 | neal (465 g   |
| Amount per serving<br>Calories                                                                                                               | 490           |
| 9                                                                                                                                            | % Daily Value |
| Total Fat 20g                                                                                                                                | 25%           |
| Saturated Fat 6g                                                                                                                             | 30%           |
| Trans Fat 2g                                                                                                                                 |               |
| Cholesterol 135mg                                                                                                                            | 45%           |
| Sodium 900mg                                                                                                                                 | 39%           |
| Total Carbohydrate 32g                                                                                                                       | 12%           |
| Dietary Fiber 4g                                                                                                                             | 15%           |
| Total Sugars 9g                                                                                                                              |               |
| Includes 0g Added Sugars                                                                                                                     | 0%            |
| Protein 42g                                                                                                                                  |               |
| Vitamin D 0.00mcg                                                                                                                            | 0%            |
| Calcium 98mg                                                                                                                                 | 8%            |
| Iron 5.6mg                                                                                                                                   | 33%           |
| Potassium 620mg                                                                                                                              | 15%           |
| * The % Daily Value (DV) tells you how much<br>a serving of food contributes to a daily diet.<br>a day is used for general nutrition advice. |               |