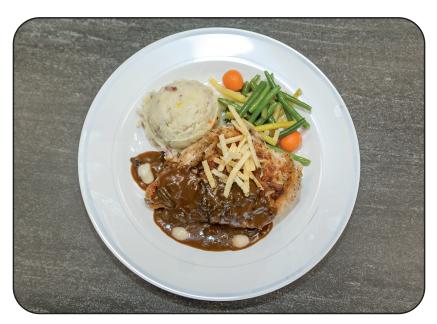

## **Pan Roasted Chicken**

Thyme-marinated chicken breast, rustic mashed potatoes, mixed vegetables, and morel sauce

WIMS# Allergens: milk, soy

| Pan-Roasted Chicken Breast                                                                                                    |                        |
|-------------------------------------------------------------------------------------------------------------------------------|------------------------|
| Nutrition                                                                                                                     | <b>Facts</b>           |
| 1 servings per container                                                                                                      |                        |
| Serving size                                                                                                                  | 1 meal (408 g)         |
| Amount per serving<br>Calories                                                                                                | 510                    |
|                                                                                                                               | % Daily Value*         |
| Total Fat 26g                                                                                                                 | 33%                    |
| Saturated Fat 8g                                                                                                              | 41%                    |
| Trans Fat 0g                                                                                                                  |                        |
| Cholesterol 130mg                                                                                                             | 43%                    |
| Sodium 900mg                                                                                                                  | 39%                    |
| Total Carbohydrate 24g                                                                                                        | 9%                     |
| Dietary Fiber 2g                                                                                                              | 8%                     |
| Total Sugars 3g                                                                                                               |                        |
| Includes 1g Added Su                                                                                                          | ıgars 2%               |
| Protein 42g                                                                                                                   |                        |
| Vitamin D 0.00mcg                                                                                                             | 0%                     |
| Calcium 77mg                                                                                                                  | 6%                     |
| Iron 2.7mg                                                                                                                    | 17%                    |
| Potassium 370mg                                                                                                               | 8%                     |
| * The % Daily Value (DV) tells you how<br>a serving of food contributes to a daily<br>a day is used for general nutrition adv | diet. 2,000 calories   |
|                                                                                                                               | © 2024 MenuTrinfo, LLC |