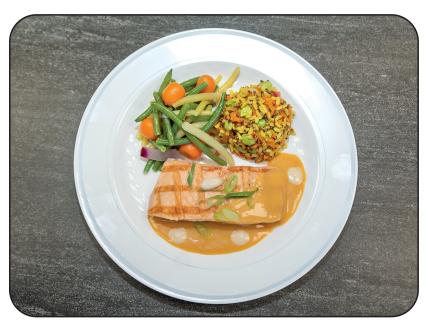

## **Atlantic Salmon with Lobster Sauce**

Oven roasted salmon fillet, ancient grains with edamame, mixed vegetables, and lobster sauce

WIMS# 23038 Allergens: Egg, fish, milk, shellfish, wheat

| N                                                                                                                             |                      |
|-------------------------------------------------------------------------------------------------------------------------------|----------------------|
| Nutrition                                                                                                                     | <b>Facts</b>         |
| 1 servings per container                                                                                                      |                      |
| Serving size                                                                                                                  | 1 meal (418 g)       |
| Amount per serving                                                                                                            | <b>500</b>           |
| Calories                                                                                                                      | <u>590</u>           |
|                                                                                                                               | % Daily Value        |
| Total Fat 33g                                                                                                                 | 42%                  |
| Saturated Fat 8g                                                                                                              | 40%                  |
| Trans Fat 0g                                                                                                                  |                      |
| Cholesterol 115mg                                                                                                             | 39%                  |
| Sodium 620mg                                                                                                                  | 27%                  |
| Total Carbohydrate 31g                                                                                                        | 11%                  |
| Dietary Fiber 5g                                                                                                              | 16%                  |
| Total Sugars 5g                                                                                                               |                      |
| Includes 1g Added Su                                                                                                          | igars 2%             |
| Protein 42g                                                                                                                   |                      |
| Vitamin D 9.59mcg                                                                                                             | 50%                  |
| Calcium 169mg                                                                                                                 | 15%                  |
| Iron 3.4mg                                                                                                                    | 21%                  |
| Potassium 1120mg                                                                                                              | 26%                  |
| * The % Daily Value (DV) tells you how<br>a serving of food contributes to a daily<br>a day is used for general nutrition adv | diet. 2,000 calories |