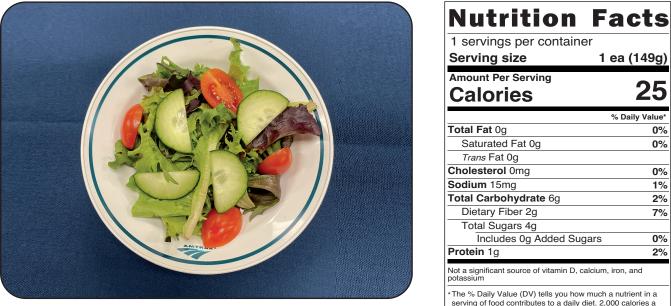

## Side Salad

Arcadian lettuce with grape tomatoes, sliced cucumber, and choice of dressing

WIMS# 35018 Allergens: see individual dressing pc packs

| Protein 1g                                                                                                                                                           | 2% |
|----------------------------------------------------------------------------------------------------------------------------------------------------------------------|----|
| Not a significant source of vitamin D, calcium, iron, and potassium                                                                                                  |    |
| *The % Daily Value (DV) tells you how much a nutrient in<br>serving of food contributes to a daily diet. 2,000 calories<br>day is used for general nutrition advice. |    |

1 ea (149g)

25

0%

0%

0%

1%

2%

7%

0%

% Daily Value\*