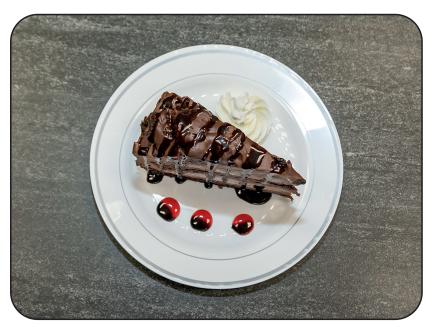

## **Chocolate Spoon Cake**

Chocolate ganache pudding between two layers of dark, moist, chocolate drenched chocolate cake

WIMS# 12051 Allergens: egg, milk, soy, wheat

| Chocolate Spoon Cake                                                                                                                                                      |                  |
|---------------------------------------------------------------------------------------------------------------------------------------------------------------------------|------------------|
| Nutrition F  1 servings per container                                                                                                                                     | acts             |
|                                                                                                                                                                           | cake (213 g)     |
| Amount per serving<br>Calories                                                                                                                                            | 950              |
|                                                                                                                                                                           | % Daily Value'   |
| Total Fat 37g                                                                                                                                                             | 47%              |
| Saturated Fat 21g                                                                                                                                                         | 105%             |
| Trans Fat 0g                                                                                                                                                              |                  |
| Cholesterol 145mg                                                                                                                                                         | 48%              |
| Sodium 310mg                                                                                                                                                              | 14%              |
| Total Carbohydrate 97g                                                                                                                                                    | 35%              |
| Dietary Fiber 6g                                                                                                                                                          | 21%              |
| Total Sugars 76g                                                                                                                                                          |                  |
| Includes 73g Added Suga                                                                                                                                                   | ars <b>146</b> % |
| <b>Protein</b> 9g                                                                                                                                                         |                  |
| Vitamin D 0.35mcg                                                                                                                                                         | 2%               |
| Calcium 109mg                                                                                                                                                             | 9%               |
| Iron 4.5mg                                                                                                                                                                | 27%              |
| Potassium 550mg                                                                                                                                                           | 14%              |
| * The % Daily Value (DV) tells you how much a nutrient in<br>a serving of food contributes to a daily diet. 2,000 calories<br>a day is used for general nutrition advice. |                  |
| © 2024 MenuTrinfo, LLC                                                                                                                                                    |                  |