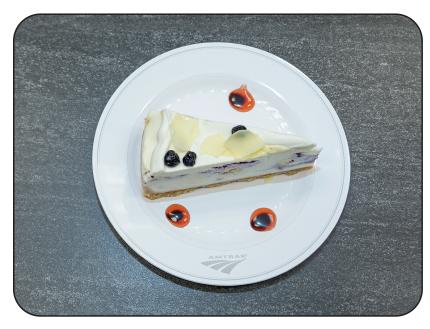

## Blueberry Cobbler White Chocolate Cheesecake

Blueberry cobbler with chunks of vanilla bean cream and white chocolate cheesecake with swirls of blueberry compote

| 1 servings per container       | <b>ACtS</b><br>ke (212 g) |
|--------------------------------|---------------------------|
| Amount per serving<br>Calories | 780                       |
| %                              | Daily Value               |
| Total Fat 41g                  | 53%                       |
| Saturated Fat 26g              | 130%                      |
| Trans Fat 0.5g                 |                           |
| Cholesterol 90mg               | 30%                       |
| Sodium 460mg                   | 20%                       |
| Total Carbohydrate 97g         | 35%                       |
| Dietary Fiber 1g               | 4%                        |
| Total Sugars 81g               |                           |
| Includes 77g Added Sugars      | 154%                      |
| Protein 6g                     |                           |
| Vitamin D 2.88mcg              | 16%                       |
| Calcium 91mg                   | 8%                        |
| Iron 1.3mg                     | 8%                        |
| Potassium 140mg                | 3%                        |