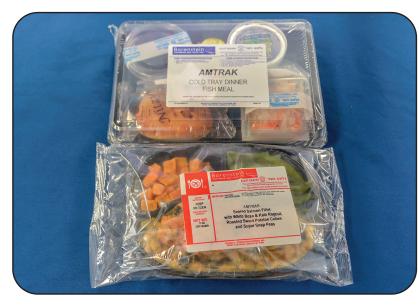

## Kosher Meal – Available by Reservation Seared Salmon, White Bean Kale Ragout, Roasted Sweet Potaotes and Sugar Snap Peas

Roasted Salmon with Tomato Sauce, Rice And Snap Peas Nutrition Facts Serving size 13.0 oz (368 g) Servings per container 1 Amount per serving Calories 530 Calories from fat 120 % Daily Value Total fat 14 g 22% Saturated fat 2 g 10% Trans fat 0 g Cholesterol 50 mg 17% Sodium 240 ma 10% Total carbohydrates 67 g 22% Dietary fiber 8 g 32% Sugars 6 g Protein 35 g Vitamin A 90% Vitamin C 25% Calcium 10% Iron 25% % Daily Values are based on a 2000 calorie diet. © 2016 MenuTrinfo, LLC