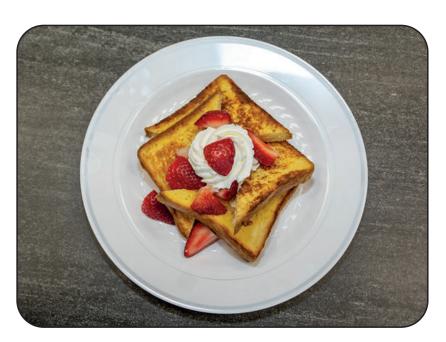

## **Amtrak's Signature Railroad French Toast**

Thick-cut Texas toast served with strawberries and whipped cream

WIMS# 29500 Allergens: eggs, milk, soy, wheat

| 1 servings per container<br>Serving size | 1 meal (244 g   |
|------------------------------------------|-----------------|
| Amount per serving<br>Calories           | 580             |
|                                          | % Daily Value   |
| Total Fat 11g                            | 14%             |
| Saturated Fat 5g                         | 25%             |
| Trans Fat 0g                             |                 |
| Cholesterol 130mg                        | 43%             |
| Sodium 960mg                             | 42%             |
| Total Carbohydrate 10                    | 08g <b>39</b> % |
| Dietary Fiber 3g                         | 9%              |
| Total Sugars 55g                         |                 |
| Includes 52g Added                       | d Sugars 103%   |
| Protein 13g                              |                 |
| Vitamin D 0.80mcg                        | 5%              |
| Calcium 82mg                             | 7%              |
| Iron 3.7mg                               | 23%             |
| Potassium 200mg                          | 5%              |