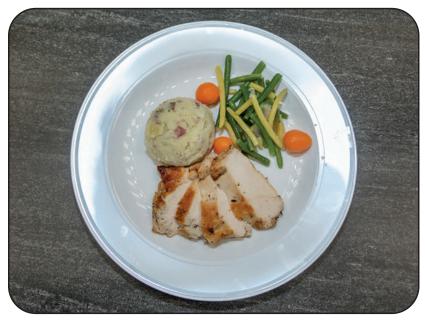

## **Children's Roasted Chicken Breast**

Roasted thyme chicken breast, served with vegetables and mashed potatoes

Pan-Roasted Chicken Breast - Children's Nutrition Facts 1 servings per container Serving size 1 meal (240 g) Amount per serving 26( Calories % Daily Value Total Fat 11g 14% Saturated Fat 4g 20% Trans Fat 0g Cholesterol 60mg 20% Sodium 420mg 18% Total Carbohydrate 16g 6% Dietary Fiber 2g 6% Total Sugars 2g Includes 1g Added Sugars 1% Protein 22g Vitamin D 0.00mcg 0% Calcium 50mg 4% Iron 1.5mg 9% 7% Potassium 290mg The % Daily Value (DV) tells you how much a nutrient in a serving of food contributes to a daily diet. 2.000 calories a day is used for general nutrition advice. @ 2024 MenuTrinfo, LLC