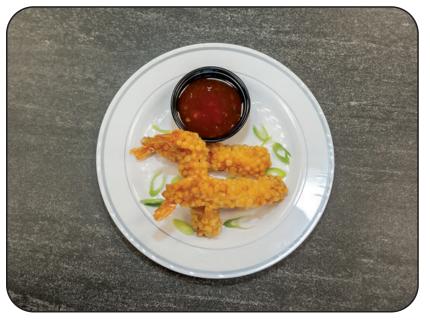

## **Pearl Tempura Shrimp**

## Large premium shrimp with crispy pearl tempura coating and sweet chili sauce

| WIMS# 2 | 23042 |
|---------|-------|
|---------|-------|

Allergens: egg, shellfish, wheat

| Nutrition F   1 servings per container   Serving size   1 r | neal (93 g  |
|-------------------------------------------------------------|-------------|
| Amount per serving<br>Calories                              | 230         |
| %                                                           | Daily Value |
| Total Fat 8g                                                | 10%         |
| Saturated Fat 2g                                            | 11%         |
| Trans Fat 0g                                                |             |
| Cholesterol 25mg                                            | 9%          |
| Sodium 980mg                                                | 43%         |
| Total Carbohydrate 36g                                      | 13%         |
| Dietary Fiber 0g                                            | 0%          |
| Total Sugars 18g                                            |             |
| Includes 13g Added Sugar                                    | s 26%       |
| Protein 5g                                                  |             |
| Vitamin D 0.00mcg                                           | 0%          |
| Calcium 15mg                                                | 2%          |
| Iron 0.2mg                                                  | 2%          |
| Potassium 75mg                                              | 2%          |