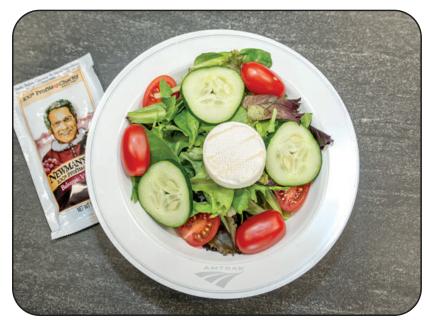

## **Mixed Baby Lettuce with Brie Cheese**

Arcadian lettuce blend with brie cheese, grape tomatoes, sliced cucumber and balsamic vinaigrette

Allergens: Milk

| Serving size 4.9               | oz (138 g   |
|--------------------------------|-------------|
| Amount per serving<br>Calories | 190         |
| %                              | Daily Value |
| Total Fat 16g                  | 21%         |
| Saturated Fat 6g               | 28%         |
| Trans Fat 0g                   |             |
| Cholesterol 20mg               | 7%          |
| Sodium 430mg                   | 19%         |
| Total Carbohydrate 8g          | 3%          |
| Dietary Fiber 2g               | 7%          |
| Total Sugars 5g                |             |
| Includes 0g Added Sugars       | 0%          |
| Protein 5g                     |             |
| Vitamin D 0mcg                 | 0%          |
| Calcium 110mg                  | 8%          |
| Iron 0mg                       | 0%          |
| Potassium 95mg                 | 2%          |