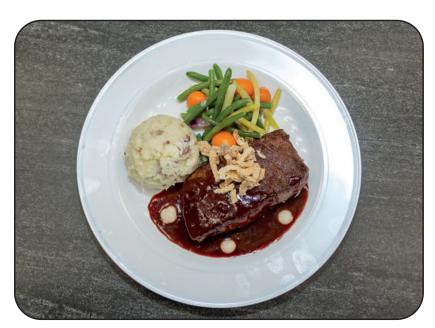

## **Amtrak Signature Flat Iron Steak**

Grill-seared flat iron steak with rustic mashed redskin potatoes, mixed vegetables and port wine sauce

WIMS# 26525

Allergens: milk, soy, wheat

| Nutrition Fall 1 ron Steak with Sauce and Sides Nutrition Fall 2 1 servings per container Serving size 1 me | acts        |
|-------------------------------------------------------------------------------------------------------------|-------------|
| Amount per serving<br>Calories                                                                              | 490         |
| %                                                                                                           | Daily Value |
| Total Fat 20g                                                                                               | 25%         |
| Saturated Fat 6g                                                                                            | 30%         |
| Trans Fat 2g                                                                                                |             |
| Cholesterol 135mg                                                                                           | 45%         |
| Sodium 900mg                                                                                                | 39%         |
| Total Carbohydrate 32g                                                                                      | 12%         |
| Dietary Fiber 4g                                                                                            | 15%         |
| Total Sugars 9g                                                                                             |             |
| Includes 0g Added Sugars                                                                                    | 0%          |
| Protein 42g                                                                                                 |             |
| Vitamin D 0.00mcg                                                                                           | 0%          |
| Calcium 98mg                                                                                                | 8%          |
| Iron 5.6mg                                                                                                  | 33%         |
| Potassium 620mg                                                                                             | 15%         |