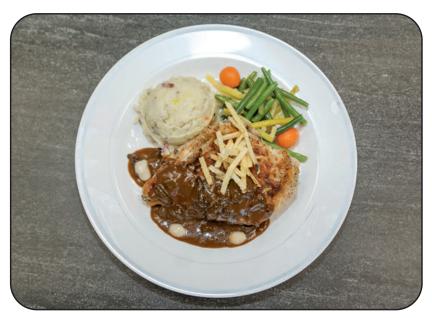

## **Pan Roasted Chicken**

Thyme-marinated chicken breast, rustic mashed potatoes, mixed vegetables, and morel sauce

WIMS# 22045

Allergens: milk, soy

| Nutrition Fa                   | acts        |
|--------------------------------|-------------|
| 1 servings per container       | 1010        |
|                                | eal (408 g) |
| Amount per serving<br>Calories | 510         |
| %                              | Daily Value |
| Total Fat 26g                  | 33%         |
| Saturated Fat 8g               | 41%         |
| Trans Fat 0g                   |             |
| Cholesterol 130mg              | 43%         |
| Sodium 900mg                   | 39%         |
| Total Carbohydrate 24g         | 9%          |
| Dietary Fiber 2g               | 8%          |
| Total Sugars 3g                |             |
| Includes 1g Added Sugars       | 2%          |
| Protein 42g                    |             |
| Vitamin D 0.00mcg              | 0%          |
| Calcium 77mg                   | 6%          |
| Iron 2.7mg                     | 17%         |
| Potassium 370mg                | 8%          |