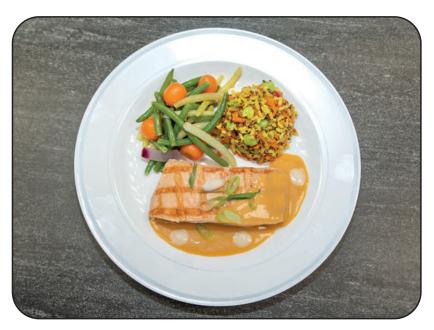

## **Atlantic Salmon with Lobster Sauce**

Oven roasted salmon fillet, ancient grains with edamame, mixed vegetables, and lobster sauce

WIMS# 23038 Allergens: Egg, fish, milk, shellfish, wheat

| Atlantic Salmon with Lobster Sauce                                                                                       |                           |
|--------------------------------------------------------------------------------------------------------------------------|---------------------------|
| Nutrition                                                                                                                | Facts                     |
| 1 servings per container<br>Serving size                                                                                 | 1 meal (418 g)            |
| Amount per serving<br>Calories                                                                                           | 590                       |
|                                                                                                                          | % Daily Value             |
| Total Fat 33g                                                                                                            | 42%                       |
| Saturated Fat 8g                                                                                                         | 40%                       |
| Trans Fat 0g                                                                                                             |                           |
| Cholesterol 115mg                                                                                                        | 39%                       |
| Sodium 620mg                                                                                                             | 27%                       |
| Total Carbohydrate 31                                                                                                    | g 11%                     |
| Dietary Fiber 5g                                                                                                         | 16%                       |
| Total Sugars 5g                                                                                                          | 201                       |
| Includes 1g Added                                                                                                        | Sugars 2%                 |
| Protein 42g                                                                                                              |                           |
| Vitamin D 9.59mcg                                                                                                        | 50%                       |
| Calcium 169mg                                                                                                            | 15%                       |
| Iron 3.4mg                                                                                                               | 21%                       |
| Potassium 1120mg                                                                                                         | 26%                       |
| * The % Daily Value (DV) tells you he<br>a serving of food contributes to a day<br>a day is used for general nutrition a | aily diet. 2,000 calories |