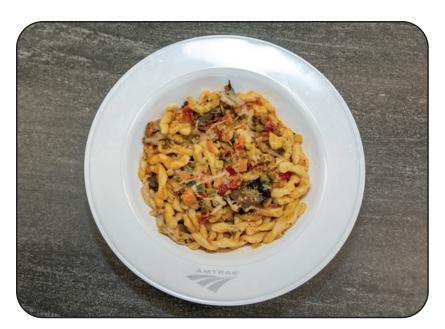

## **Pasta Primavera**

Fusilli pasta, tomatoes, carrots, red bell pepper, leeks, zucchini and vegan primavera sauce

WIMS# 25044

Allergens: soy, wheat

| Nutrition  1 servings per container Serving size | meal (340 g   |
|--------------------------------------------------|---------------|
| Amount per serving<br>Calories                   | 410           |
|                                                  | % Daily Value |
| Total Fat 12g                                    | 15%           |
| Saturated Fat 0g                                 | 0%            |
| Trans Fat 0g                                     |               |
| Cholesterol 0mg                                  | 0%            |
| Sodium 1020mg                                    | 44%           |
| Total Carbohydrate 61g                           | 22%           |
| Dietary Fiber 7g                                 | 24%           |
| Total Sugars 7g                                  |               |
| Includes 0g Added Sug                            | ars 1%        |
| Protein 10g                                      | 0.000         |
| Vitamin D 0.00mcg                                | 0%            |
| Calcium 102mg                                    | 8%            |
| Iron 2mg                                         | 13%           |
| Potassium 410mg                                  | 9%            |