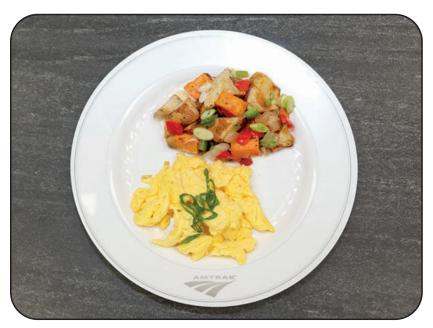

## **Scrambled Eggs**

Pasteurized liquid eggs scrambled to order. Served with breakfast potatoes or grits and a croissant

WIMS# 20003 Allergens: milk, eggs

| Serving size 12.4              | oz (351 g   |
|--------------------------------|-------------|
| Amount per serving<br>Calories | 530         |
| %                              | Daily Value |
| Total Fat 38g                  | 48%         |
| Saturated Fat 11g              | 55%         |
| Trans Fat 0g                   |             |
| Cholesterol 460mg              | 153%        |
| Sodium 970mg                   | 429         |
| Total Carbohydrate 24g         | 9%          |
| Dietary Fiber 4g               | 13%         |
| Total Sugars 4g                |             |
| Includes 0g Added Sugars       | 0%          |
| Protein 23g                    |             |
| Vitamin D 2mcg                 | 109         |
| Calcium 239mg                  | 20%         |
| Iron 2mg                       | 15%         |
| Potassium 760mg                | 169         |