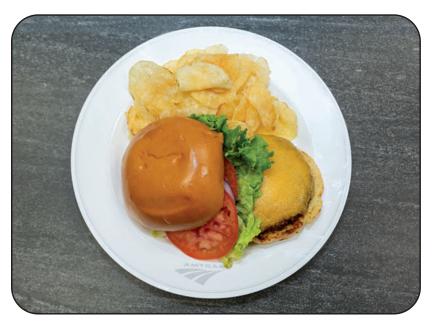

## **Natural Angus Beef Steak Burger**

Angus beef burger with cheddar or Swiss cheese, lettuce, and tomato, on a buttery brioche roll. Served with a side of Kettle chips

WIMS# 21039

Allergens: egg, milk, wheat