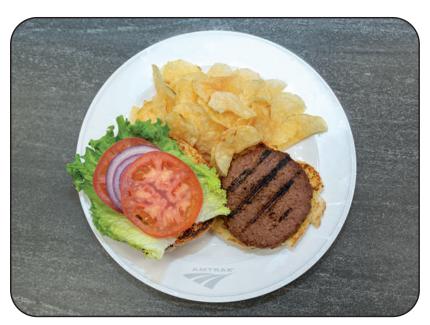

## **Beyond Burger**

Plant-based burger with lettuce, tomato and red onion on a vegan brioche roll, served with kettle chips.

WIMS# 35790

Allergens: sesame, wheat

| Nutrition Fa                   | acts        |
|--------------------------------|-------------|
| 1 servings per container       |             |
| Serving size 1 burger (231 g   |             |
| Amount per serving<br>Calories | 500         |
| %                              | Daily Value |
| Total Fat 24g                  | 30%         |
| Saturated Fat 6g               | 30%         |
| Trans Fat 0g                   |             |
| Cholesterol 0mg                | 0%          |
| Sodium 690mg                   | 30%         |
| Total Carbohydrate 45g         | 17%         |
| Dietary Fiber 5g               | 16%         |
| Total Sugars 7g                |             |
| Includes 5g Added Sugars       | 10%         |
| Protein 27g                    |             |
| Vitamin D 0.00mcg              | 0%          |
| Calcium 104mg                  | 9%          |
| Iron 7.3mg                     | 43%         |
| Potassium 500mg                | 13%         |