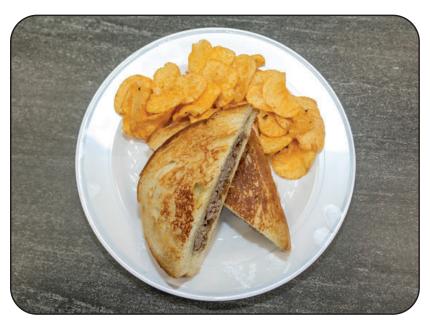

## **Grilled Patty Melt**

Certified Angus beef steak burger with caramelized onions and Swiss cheese on grilled sourdough bread, served with kettle chips

WIMS# 21039, 50559

Allergens: milk, wheat

| Nutrition Facts  1 servings per container Serving size 1 sandwich (307 g |               |
|--------------------------------------------------------------------------|---------------|
| Amount per serving<br>Calories                                           | 850           |
|                                                                          | % Daily Value |
| Total Fat 49g                                                            | 62%           |
| Saturated Fat 23g                                                        | 117%          |
| Trans Fat 2g                                                             |               |
| Cholesterol 145mg                                                        | 49%           |
| Sodium 1270mg                                                            | 55%           |
| Total Carbohydrate 59g                                                   | 22%           |
| Dietary Fiber 2g                                                         | 8%            |
| Total Sugars 5g                                                          |               |
| Includes 2g Added Sugar                                                  | s 4%          |
| Protein 43g                                                              |               |
| Vitamin D 0.15mcg                                                        | 0%            |
| Calcium 532mg                                                            | 439           |
| Iron 6mg                                                                 | 35%           |
| Potassium 320mg                                                          | 79            |