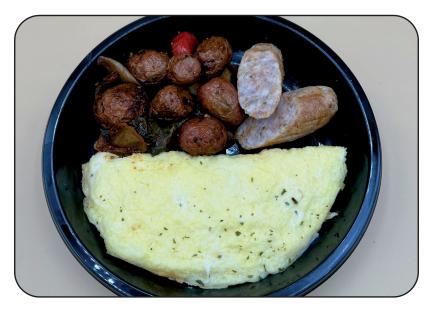

## **Three Cheese Omelet**

Three cheese rolled omelet with Swiss, cheddar and Pepper Jack cheeses, served with peewee breakfast potatoes and pork sausage

Three Cheese Omelet Meal Nutrition Facts 1 servings per container Serving size 1 meal (311 g) Amount per serving **690** Calories % Daily Value\* Total Fat 52g 67% Saturated Fat 20g 100% Trans Fat 0g Cholesterol 375mg 125% Sodium 1240mg 54% Total Carbohydrate 30g 11% Dietary Fiber 5g 18% Total Sugars 5g Includes 0g Added Sugars 0% Protein 29a Vitamin D 0.00mcg 0% Calcium 257mg 22% 24% Iron 4mg Potassium 1060mg 25% \* The % Daily Value (DV) tells you how much a nutrient in a serving of food contributes to a daily diet. 2,000 calories a day is used for general nutrition advice.