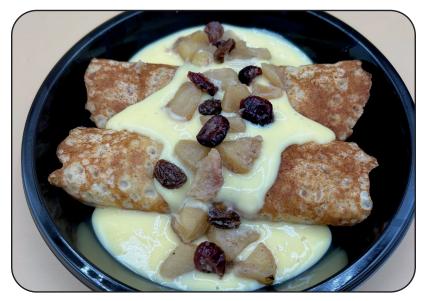

## **Bourbon Apple Crepes**

Bourbon apple breakfast crepe with cinnamon crème anglaise (Vegetarian)

WIMS #: 26595

Allergens: egg, milk, wheat

| Bourbon Apple Crepe Meal                                                                                                                                 |            |
|----------------------------------------------------------------------------------------------------------------------------------------------------------|------------|
|                                                                                                                                                          | cts        |
| 1 servings per container Serving size 1 mea                                                                                                              | l (311 g)  |
| Amount per serving<br>Calories                                                                                                                           | 500        |
| % Da                                                                                                                                                     | ily Value* |
| Total Fat 16g                                                                                                                                            | 21%        |
| Saturated Fat 7g                                                                                                                                         | 35%        |
| Trans Fat 0g                                                                                                                                             |            |
| Cholesterol 70mg                                                                                                                                         | 23%        |
| Sodium 250mg                                                                                                                                             | 11%        |
| Total Carbohydrate 79g                                                                                                                                   | 29%        |
| Dietary Fiber 4g                                                                                                                                         | 14%        |
| Total Sugars 48g                                                                                                                                         |            |
| Includes 11g Added Sugars                                                                                                                                | 22%        |
| Protein 9g                                                                                                                                               |            |
| Vitamin D 0.03mcg                                                                                                                                        | 0%         |
| Calcium 260mg                                                                                                                                            | 22%        |
| Iron 1mg                                                                                                                                                 | 6%         |
| Potassium 610mg                                                                                                                                          | 15%        |
| * The % Daily Value (DV) tells you how much a nut<br>a serving of food contributes to a daily diet. 2,000<br>a day is used for general nutrition advice. |            |