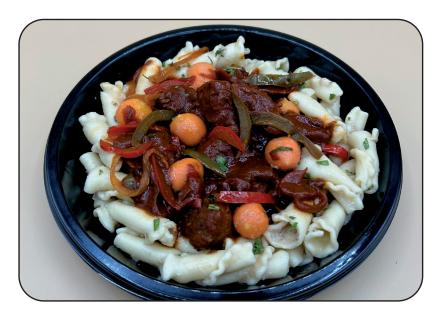

## **Beef Paprikash**

Slow Braised Beef with onions, red and green bell peppers, and carrots in a sweet paprika sauce served over Campanelle pasta.

WIMS #: 15010 Allergens: wheat

| Beef Paprikash Over Egg Noodles          |                 |
|------------------------------------------|-----------------|
| Nutrition                                | <b>Facts</b>    |
| 1 servings per container<br>Serving size | 1 meal (368 g)  |
| Amount per serving<br>Calories           | 560             |
|                                          | % Daily Value   |
| Total Fat 27g                            | 35%             |
| Saturated Fat 9g                         | 45%             |
| Trans Fat 0g                             |                 |
| Cholesterol 65mg                         | 22%             |
| Sodium 2240mg                            | 97%             |
| Total Carbohydrate 55g                   | 20%             |
| Dietary Fiber 7g                         | 25%             |
| Total Sugars 9g                          |                 |
| Includes 0g Added Su                     | igars <b>0%</b> |
| <b>Protein</b> 27g                       |                 |
| Vitamin D 0.00mcg                        | 0%              |
| Calcium 70mg                             | 6%              |
| Iron 5mg                                 | 30%             |
| Potassium 550mg                          | 14%             |