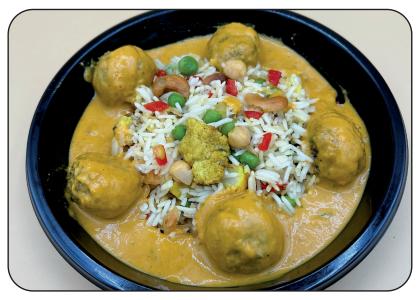

## Pan-Asian Meatballs (Vegan)

Pan roasted plant-based meatballs in coconut curry Masala sauce, over basmati rice with curried cauliflower, chickpeas, peppers, scallions, raisins, and cashews.

WIMS #: 17915