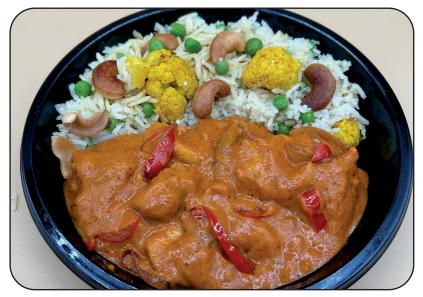

## **Butter Chicken**

Butter chicken, cauliflower, chickpeas, peppers, peas and onions with basmati rice

WIMS #: 26598

Allergens: milk, tree nuts

| Butter Chicken Dinner                                                                                                      |                         |
|----------------------------------------------------------------------------------------------------------------------------|-------------------------|
| Nutrition                                                                                                                  | Facts                   |
| 1 servings per container<br><b>Serving size</b>                                                                            | 1 meal (340 g)          |
| Amount per serving<br>Calories                                                                                             | 630                     |
|                                                                                                                            | % Daily Value*          |
| Total Fat 31g                                                                                                              | 40%                     |
| Saturated Fat 10g                                                                                                          | 50%                     |
| Trans Fat 0g                                                                                                               |                         |
| Cholesterol 110mg                                                                                                          | 37%                     |
| Sodium 580mg                                                                                                               | 25%                     |
| Total Carbohydrate 59g                                                                                                     | 21%                     |
| Dietary Fiber 5g                                                                                                           | 18%                     |
| Total Sugars 7g                                                                                                            |                         |
| Includes 0g Added S                                                                                                        | ugars <b>0%</b>         |
| Protein 25g                                                                                                                |                         |
| Vitamin D 0.00mcg                                                                                                          | 0%                      |
| Calcium 101mg                                                                                                              | 8%                      |
| Iron 5mg                                                                                                                   | 30%                     |
| Potassium 720mg                                                                                                            | 17%                     |
| * The % Daily Value (DV) tells you how<br>a serving of food contributes to a dai<br>a day is used for general nutrition ad | ly diet. 2,000 calories |