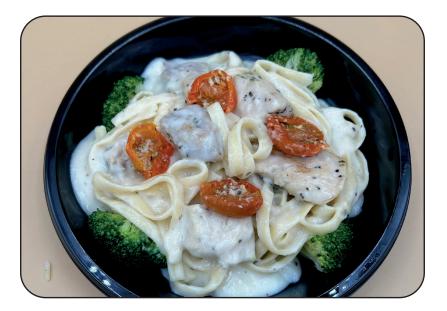

## **Chicken Fettucine Alfredo**

Chicken alfredo fettuccine with broccoli, oven dried tomatoes and parmesan.

WIMS #: 15010

Allergens: Egg, Milk, Soy, Wheat

| Chicken Alfredo Dinner                                                                                                     |                |
|----------------------------------------------------------------------------------------------------------------------------|----------------|
| Nutrition                                                                                                                  | Facts          |
| 1 servings per container                                                                                                   |                |
| Serving size                                                                                                               | 1 meal (382 g) |
| Amount per serving                                                                                                         | 050            |
| Calories                                                                                                                   | 950            |
|                                                                                                                            | % Daily Value* |
| Total Fat 51g                                                                                                              | 65%            |
| Saturated Fat 14g                                                                                                          | 70%            |
| Trans Fat 1.0g                                                                                                             |                |
| Cholesterol 125mg                                                                                                          | 42%            |
| Sodium 1190mg                                                                                                              | 52%            |
| Total Carbohydrate 87g                                                                                                     | 32%            |
| Dietary Fiber 5g                                                                                                           | 18%            |
| Total Sugars 11g                                                                                                           |                |
| Includes 3g Added Su                                                                                                       | igars 6%       |
| Protein 39g                                                                                                                |                |
| Vitamin D 0.00mcg                                                                                                          | 0%             |
| Calcium 262mg                                                                                                              | 22%            |
| Iron 5mg                                                                                                                   | 30%            |
| Potassium 370mg                                                                                                            | 8%             |
| * The % Daily Value (DV) tells you how much a nutrient in<br>a serving of food contributes to a daily diet. 2,000 calories |                |