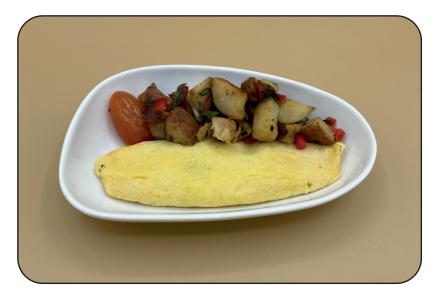

## **Denver Omelet**

Hand rolled omelet with smoked ham, diced onion, green bell pepper, cheddar cheese. Served with red bliss breakfast potatoes and a blistered grape tomato

| WIMS# | 35088 |
|-------|-------|
|-------|-------|