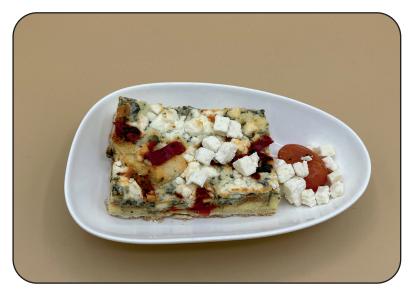

## **Mediterranean Quiche**

Savory herbed egg custard with roasted red peppers, caramelized onions, spinach, and feta cheese, in a light, flaky pastry crust. Served with a blistered grape tomato

WIMS# 30062 Allergens: Egg, Milk, Soy, Wheat