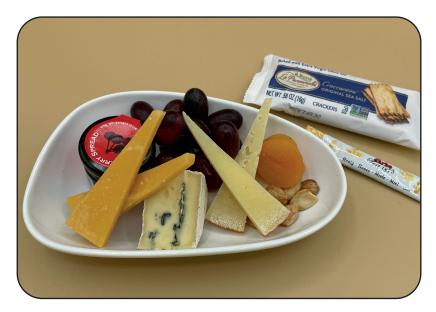

## **Cheese and Fruit Plate**

Beemster's Vlaskaas, Borgonzola, and Iberico cheeses. Served with red grapes, Marcona almonds, dried apricots, and sour cherry compote

WIMS# 30357

Allergens: Milk, Tree Nuts (Almonds)