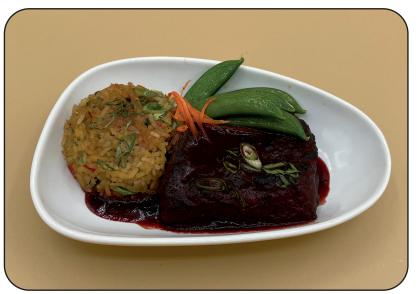

## **Korean BBQ Short Rib**

Slow braised short rib, tomatoes, Korean BBQ sauce, crispy fried rice, and sugar snap peas

WIMS# 30359 Allergens: Fish (Anchovy), Sesame, Soy, Wheat

| Nutrition<br>1 servings per container<br>Serving size | Facts<br>1 meal (279 g) |
|-------------------------------------------------------|-------------------------|
| Amount per serving<br>Calories                        | 610                     |
|                                                       | % Daily Value*          |
| Total Fat 36g                                         | 46%                     |
| Saturated Fat 11g                                     | 53%                     |
| Trans Fat 0g                                          |                         |
| Cholesterol 95mg                                      | 31%                     |
| Sodium 1710mg                                         | 74%                     |
| Total Carbohydrate 46g                                | 17%                     |
| Dietary Fiber 3g                                      | 12%                     |
| Total Sugars 20g                                      |                         |
| Protein 28g                                           |                         |
| Vitamin D 0.00mcg                                     | 0%                      |
| Calcium 72mg                                          | 6%                      |
| Iron 3.6mg                                            | 22%                     |
| Potassium 350mg                                       | 8%                      |