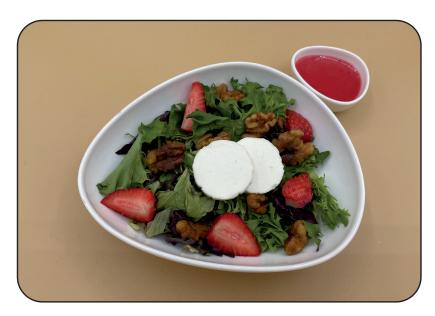

## **Strawberry Goat Cheese Salad**

Arcadian lettuce, goat cheese, strawberries, honey caramelized walnuts, raspberry vinaigrette

WIMS# 30360 Allergens: Milk, Tree Nuts (walnuts)

Strawberry Goat Cheese Salad