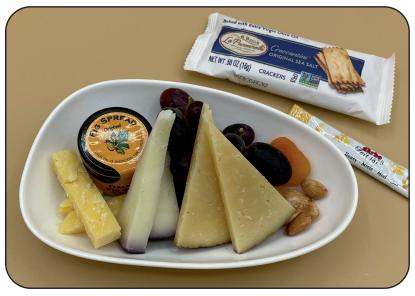

## **Cheese and Fruit Plate**

Welsh Collier's cheddar, Meseta sheep's milk cheese, and Spanish wine-aged goat cheese. Served with red grapes, Marcona almonds, dried apricots, and fig compote

WIMS# 38111

Allergens: Egg, Milk, Tree nuts (Almond)

Cheese & Fruit Plate - Cycle 2

| Nutrition                                                                                                                  | <b>Facts</b>   |
|----------------------------------------------------------------------------------------------------------------------------|----------------|
| 1 servings per container<br><b>Serving size</b>                                                                            | 1 meal (191 g) |
| Amount per serving<br>Calories                                                                                             | 540            |
|                                                                                                                            | % Daily Value* |
| Total Fat 36g                                                                                                              | 46%            |
| Saturated Fat 20g                                                                                                          | 99%            |
| Trans Fat 0g                                                                                                               |                |
| Cholesterol 75mg                                                                                                           | 26%            |
| Sodium 790mg                                                                                                               | 34%            |
| Total Carbohydrate 32g                                                                                                     | 12%            |
| Dietary Fiber 3g                                                                                                           | 10%            |
| Total Sugars 26g                                                                                                           |                |
| Protein 25g                                                                                                                |                |
| Vitamin D 0.00mcg                                                                                                          | 0%             |
| Calcium 831mg                                                                                                              | 68%            |
| Iron 1.6mg                                                                                                                 | 9%             |
| Potassium 470mg                                                                                                            | 10%            |
| * The % Daily Value (DV) tells you how much a nutrient in<br>a serving of food contributes to a daily diet. 2,000 calories |                |