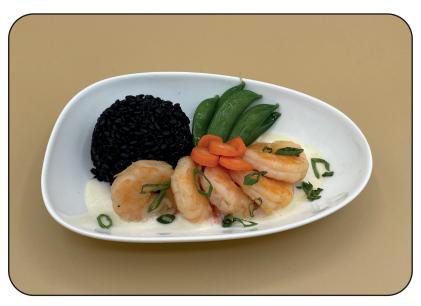

## Shrimp Confit with Forbidden Rice Cycle 2

Slow poached jumbo shrimp with garlic and olive oil, citrus forbidden rice, snap peas, carrots, and lemon beurre blanc

WIMS# 38113

Allergens: Milk, Shellfish (shrimp)