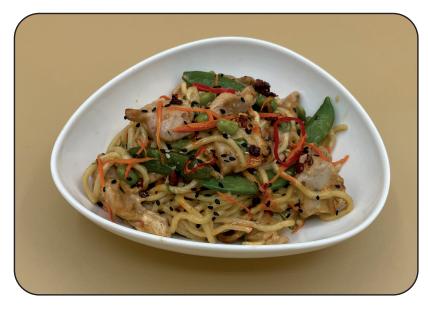

## Cycle 2 Chilled Sesame Chicken with Long Noodles

Sesame marinated chicken breast, yakisoba noodles, sugar snap peas, carrots, edamame, scallions, and cilantro, served with chili crisp, toasted sesame dressing, and Fresno chiles