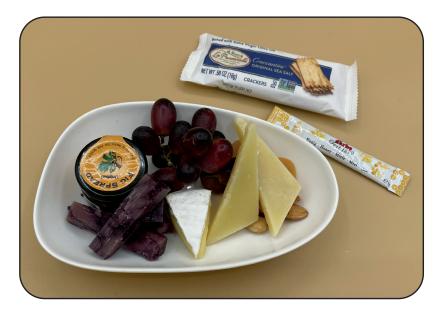

## **Cheese and Fruit Plate**

Brie, port wine Derby, and aged Piave cheeses, with grapes, Marcona almonds, dried apricots, and fig compote

WIMS# 35084 Allergens: Milk, Tree Nuts (Almonds)

Cheese & Fruit Plate - Cycle 3